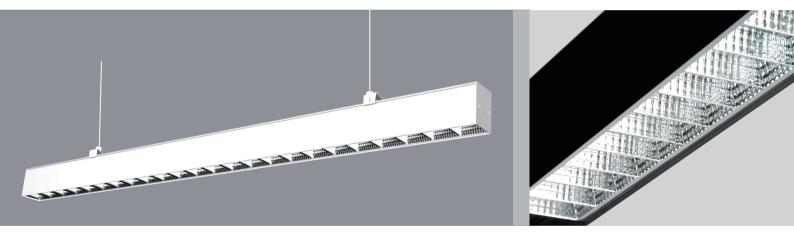

## Xline<sup>™</sup> Continuous Linear Light

#### Benefits

- Breakthrough optical system for precise light distribution
- Extremely fast payback
- Pendant and surface mounted for concrete, wood and drop ceiling
- Visual comfort

#### Features

- Low energy consumption
- Excellent beam shaping for less spill light and exact light distribution
- Sleek and compact
- Macadam 3 SDCM
- Easy continuous design, can meet different length requirement
- $\bullet$  50% up and 50% down light distribution, provides comfort light for both ambient and task lighting
- Innovative optic system, lens + reflector design, 110lm/W with low glare