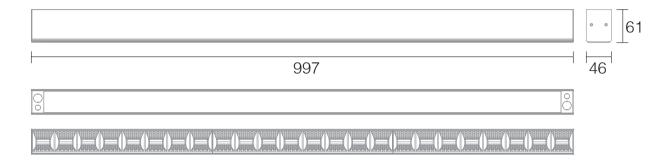

# CONTINUOUS LINEAR LIGHT X-LINE™

KINGLUMI CO.,LTO.

| Туре                  | Xline™ Continuous Llinear Light          |
|-----------------------|------------------------------------------|
| Light source          | Non replaceable Samsung LEDs             |
| Power                 | 45W                                      |
| Beam angle            | Batwing: 85x85(50% upwards/50 downwards) |
|                       | Batwing: 85x85(100% downwards)           |
| Lumen                 | 5000lm                                   |
| Color temperature     | 2700K,3000k,4000k,5000k                  |
| Color rendering index | 82                                       |
| Dimmable              | ON/OFF,DALI                              |
| Length                | 1000mm                                   |
| Finished color        | White,Black                              |

668mm, 1332mm and 1996mm to be ready soon! They are provides with single/double wallwash except the above light distributions.