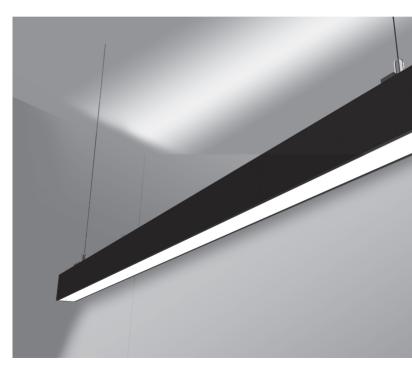

# CONTINUOUS LINEAR LIGHT X-LINE™

KINGLUMI CO.,LTO.

| Туре                  | Xline™ Continuous Llinear Light          |
|-----------------------|------------------------------------------|
| Light source          | Non replaceable Samsung LEDs             |
| Power                 | 45W                                      |
| Beam angle            | Batwing: 85x85(50% upwards/50 downwards) |
|                       | Batwing: 85x85(100% downwards)           |
| Lumen                 | 5000lm                                   |
| Color temperature     | 2700K,3000k,4000k,5000k                  |
| Color rendering index | 82                                       |
| Dimmable              | ON/OFF,DALI                              |
| Length                | 1000mm                                   |
| Finished color        | White,Black                              |

#### Benefits

- Breakthrough optical system for precise light distribution
- Extremely fast payback
- Pendant and surface mounted for concrete, wood and drop ceiling
- Visual comfort

#### Features

- Low energy consumption
- Excellent beam shaping for less spill light and exact light distribution
- Sleek and compact
- Macadam 3 SDCM
- Easy continuous design, can meet different length requirement
- $\bullet$  50% up and 50% down light distribution, provides comfort light for both ambient and task lighting
- Innovative optic system, lens + reflector design, 110lm/W with low glare