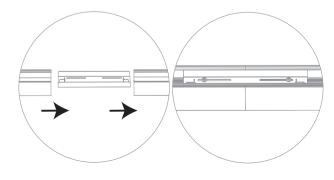

#### Continuous connection

Kinglumi has set its social networks on Facebook, Linkedin, Youtube and Twitter, new products and company news will be posted on all these platform. It would be a pleasure to meet you there, and you can "share" and "like" what you are interested in.