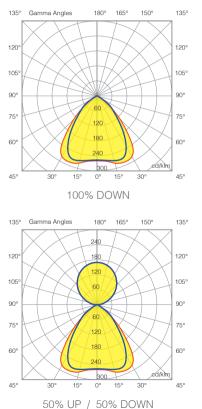

### Light distribution

# CONTINUOUS LINEAR LIGHT X-LINE™

KINGLUMI CO.,LTO.

| Туре                  | Xline™ Continuous Llinear Light          |
|-----------------------|------------------------------------------|
| Light source          | Non replaceable Samsung LEDs             |
| Power                 | 45W                                      |
| Beam angle            | Batwing: 85x85(50% upwards/50 downwards) |
|                       | Batwing: 85x85(100% downwards)           |
| Lumen                 | 5000lm                                   |
| Color temperature     | 2700K,3000k,4000k,5000k                  |
| Color rendering index | 82                                       |
| Dimmable              | ON/OFF,DALI                              |
| Length                | 1000mm                                   |
| Finished color        | White,Black                              |

#### Features

- Low energy consumption
- Excellent beam shaping for less spill light and exact light distribution
- Sleek and compact
- Macadam 3 SDCM
- Easy continuous design, can meet different length requirement
- $\bullet$  50% up and 50% down light distribution, provides comfort light for both ambient and task lighting
- Innovative optic system, lens + reflector design, 110lm/W with low glare